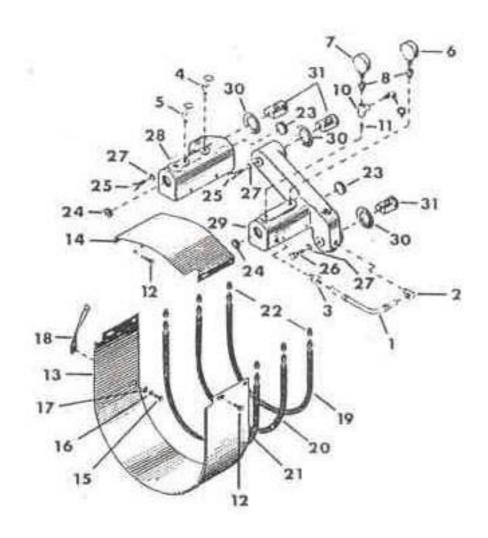

## 9. Intercooler Assembly - Model 15T2

| Ref.  | Component | Description                            | Qty. per |   | Spares |   |
|-------|-----------|----------------------------------------|----------|---|--------|---|
| No.   | Number    |                                        | Assly.   | 1 | 2      | 3 |
| 10-1  | 37131109  | Assembly, Tube - Intercooler/3rd Stage | 1        |   | 1      | 1 |
| 10-2  | 95031761  | Elbow, Tube - 3/4 X 3/4                | 1        |   |        |   |
| 10-3  | 95083275  | Connector, Tube 3/4 X 3/4              | 1        |   |        |   |
| 10-4  | 97048094  | Valve, Safety - 60 PSIG                | 1        |   |        | 1 |
| 10-5  | 72062102  | Valve, Safety - 260 PSIG               | 1        |   |        | 1 |
| 10-6  | 95736898  | Gauge, Pressure -100 PSIG              | 1        |   |        | 1 |
| 10-7  | 95736922  | Gauge, Pressure -300 PSIG              | 1        |   |        | 1 |
| 10-8  | 30282396  | Damper Assembly - Pulsation            | 2        |   |        |   |
| 10-9  | 95110441  | Elbow, Tube - 1/4                      | 1        |   |        |   |
| 10-10 | 95006524  | Tee, Pipe -1/4                         | 1        |   |        |   |
| 10-11 | 95426714  | Nipple, Close - 1/4 X 7/8              | 1        |   |        |   |
| 10-12 | 95053070  | Capscrew - Hex 1/4-20 X 1/2            | 8        |   |        |   |
| 10-13 | 30218283  | Shroud, Inter - Cooler, Bottom         | 1        |   |        |   |
| 10-14 | 30218275  | Shroud, Inter - Cooler, Top            | 1        |   |        |   |
| 10-15 | 95053070  | Capscrew-Hex 1/4-20 X 1/2              | 1        |   |        |   |
| 10-16 | 95094298  | Washer, Flat - 1/4                     | 1        |   |        |   |
| 10-17 | 95043196  | Lockwasher, Spring - 1/4               | 1        |   |        |   |
| 10-18 | 30209829  | Brace, Inter - Cooler Shroud           | 1        |   |        |   |
| 10-19 | 32024697  | Tube Assembly, Finned -36"             | 7        |   | 1      | 2 |
| 10-20 | 32025678  | Tube Assembly, Finned -38 - 3/4"       | 5        |   | 1      | 2 |
| 10-21 | 32025686  | Tube Assembly, Finned -41 -1/2"        | 7        |   | 1      | 2 |
| 10-22 | 95083143  | Connector, Male - 3/8 X 1/4"           | 38       |   |        |   |
| 10-23 | 95033338  | Plug, Square Countersunk -1-1/4"       | 2        |   |        |   |
| 10-24 | 95033338  | Plug, Square Countersunk -1            | 2        |   |        |   |
| 10-25 | 95043808  | Capscrew-Hex 5/8-11 X 2-1/4            | 1        |   |        |   |
| 10-26 | 95002168  | Capscrew-Hex 5/8-11 X 2-1/2            | 2        |   |        |   |
| 10-27 | 30345185  | Washer, Flat - 5/8                     | 3        |   |        |   |
| 10-28 | 37129038  | Manifold, Intercooler                  | 1        |   |        |   |
| 10-29 | 37129046  | Manifold, Intercooler                  | 1        |   |        |   |
| 10-30 | 30294870  | Gasket, Manifold                       | 3        | 1 | 1      | 2 |
| 10-31 | 30221121  | Connection, Manifold                   | 3        |   |        |   |